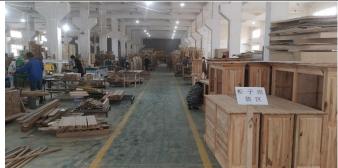

# Painting workshop

| Packing capacity           |              |  |  |  |
|----------------------------|--------------|--|--|--|
| List of the equipment      | Common tools |  |  |  |
| Number of workers          | 5            |  |  |  |
| Packing area               | 500 m2       |  |  |  |
| Lightness                  | Average      |  |  |  |
| Cleanliness                | Good         |  |  |  |
| Production weekly capacity | 10 ctn       |  |  |  |

| Warehouse capacity                                   |                                               |  |  |  |  |
|------------------------------------------------------|-----------------------------------------------|--|--|--|--|
| Storage of the raw material in nb of container       | 5                                             |  |  |  |  |
| Storage for the finished products in nb of container | 4                                             |  |  |  |  |
| Is the place of warehouse effective?                 | Yes                                           |  |  |  |  |
| Platform for the loading                             | No                                            |  |  |  |  |
| How many container can be loaded at the same time?   | 2                                             |  |  |  |  |
| Humidity control                                     | Yes but not effective                         |  |  |  |  |
| Cleanliness                                          | NOT GOOD because no general vacuum system yet |  |  |  |  |