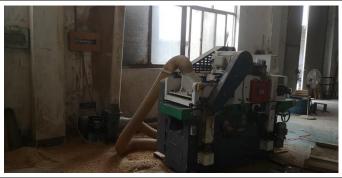

| Machines for production           |       |                                                                       |  |  |  |  |  |
|-----------------------------------|-------|-----------------------------------------------------------------------|--|--|--|--|--|
| Machine Name (origin)             | Count | Comments: brand, machines conditions and age, location in the factory |  |  |  |  |  |
| Sawing machine (China)            | 14    | In the workshop, average condition                                    |  |  |  |  |  |
| Wood press machine (China)        | 1     | In the workshop, average condition                                    |  |  |  |  |  |
| Wood sanding machine (China)      | 3     | In the workshop, average condition                                    |  |  |  |  |  |
| Wood drilling machine (China)     | 10    | In the workshop, average condition                                    |  |  |  |  |  |
| Mortise and tenon machine (China) | 2     | In the workshop, not working                                          |  |  |  |  |  |
| Painting box (China)              | 1     | In the workshop, average condition                                    |  |  |  |  |  |
| Drying room (China)               | 1     | In the workshop, average condition                                    |  |  |  |  |  |
| Vacuum and ventilation (China)    | 1     | In the workshop, average condition, only on each machine              |  |  |  |  |  |
| Planer machine                    | 4     | In the workshop, average condition                                    |  |  |  |  |  |
| Milling machine                   | 5     | In the workshop, average condition                                    |  |  |  |  |  |

# Production lines

Wood workshop: cutting, drilling, assembling