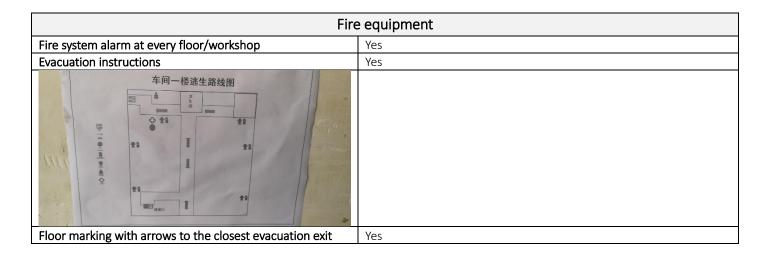

# Part 5: Corporate Social Responsibility

| Description of the labor conditions        | А                 | according to the factory |
|--------------------------------------------|-------------------|--------------------------|
| Base Salary / compensation                 | Min: 4500         | Local minimum wage:      |
|                                            | Average: 5800     | 3000                     |
|                                            | Max: 12000        |                          |
| Working Hours                              | 8 – 12 13-17      |                          |
| Weekly overtime (frequency/till what time) | 6-8 2 days / week |                          |
| Weekly day off                             | 1                 |                          |

| Security                                                  |                     |  |
|-----------------------------------------------------------|---------------------|--|
| General                                                   |                     |  |
| Security manager                                          | 1                   |  |
| Written security rules available                          | Yes but not enough  |  |
|                                                           | tion for the worker |  |
| Protective mask (simple for wood cutting/sanding workers, | Yes                 |  |
| with filters for painters)                                |                     |  |
| 必须戴防尘口罩                                                   |                     |  |
| Protective apron (write NA if not applicable)             | Yes for painting    |  |
| Protective gloves (write NA if not applicable)            | Yes                 |  |
|                                                           |                     |  |

| Safety shoes/boots (write NA if not applicable) | N/A             |
|-------------------------------------------------|-----------------|
| Safety earplugs (write NA if not applicable)    | Yes             |
| Safety glasses (write NA if not applicable)     | Yes             |
|                                                 | or the worker   |
| First aid kits with full content                | Yes BUT no list |
|                                                 |                 |
| First aid training (date of last training)      | Yes 2018/08/14  |
|                                                 |                 |
| Time to the nearest medical facility            | 5 min           |
|                                                 | the machine     |
| Emergency stop button on the machine            | 文章              |

| User safety guidelines for the machine | Yes |  |
|----------------------------------------|-----|--|
| Security of the facilities             |     |  |
| Security floor marking                 | Yes |  |