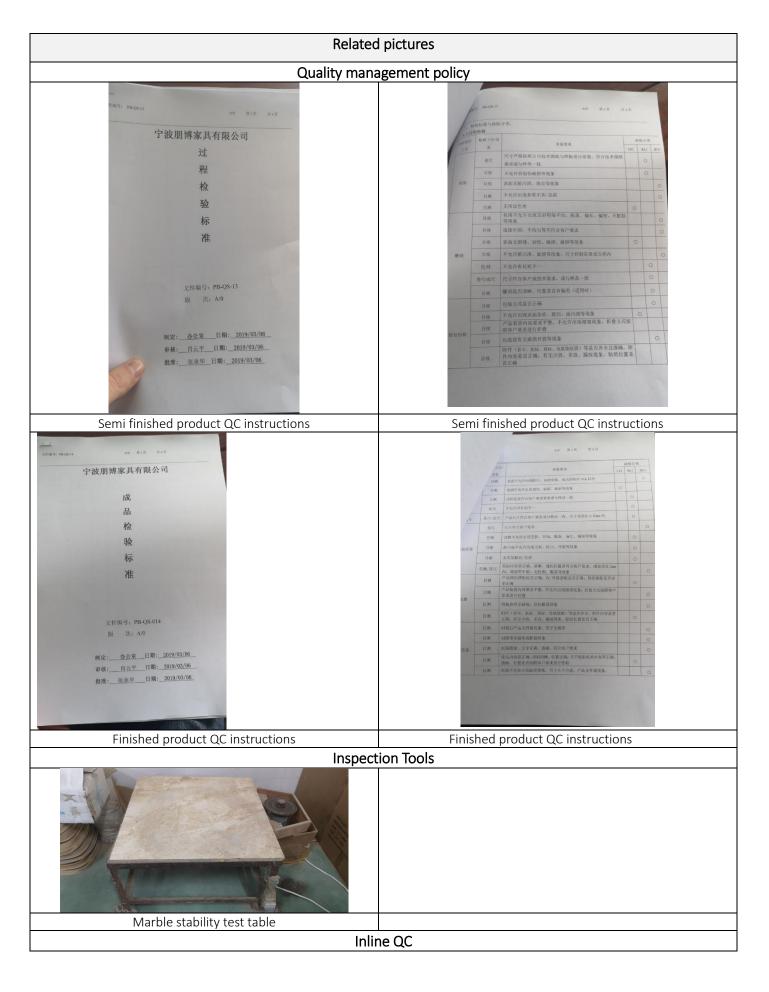

# Part 4: Quality Assurance System

| Quality system management certifications |  |  |
|------------------------------------------|--|--|
| Certificate n°1: N/A                     |  |  |
|                                          |  |  |
| Certificate n°2: N/A                     |  |  |
| Others certifications: N/A               |  |  |

| In line QC                  |              |
|-----------------------------|--------------|
| Is there In-line QC?        | Yes          |
| How is the inline QC setup? | 100%         |
| List of testing equipment   | Common tools |
| Record / reports available? | Yes          |
| Last results / record       | Yes          |

| Final QC                    |              |
|-----------------------------|--------------|
| Is there Final QC?          | Yes          |
| How is the final QC setup?  | 100%         |
| List of testing equipment   | Common tools |
| Tests performed             | Basic tests  |
| Record / reports available? | Yes          |
| Last results / record       | Yes          |