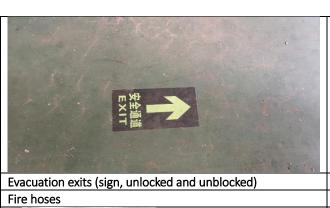

| User safety guidelines for the machine | Yes |  |
|----------------------------------------|-----|--|
| Security of the facilities             |     |  |
| Security floor marking                 | Yes |  |

Not good due to no general vacuum system

Install general vacuum system

Yes

Yes

Extinguishers in every workshop (pressure, state, visible and accessible)

Yes

Sprinklers Fire evacuation drills

No