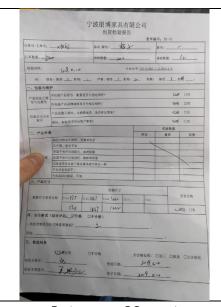

## **FACTORY AUDIT REPORT**

| Trader         |              | MDM Auditor Name | QUENTIN VIGNAUD |
|----------------|--------------|------------------|-----------------|
| Factory        | HOUDOS       | MDM Buyer Name   | MARION LEYMARIE |
| City - Country | CIXI - CHINA | Date             | 30/04/19        |

| FACTORY AUDIT RESULT PASSED | SCORE | 6/10 |
|-----------------------------|-------|------|
|-----------------------------|-------|------|

| FACTORY AUDIT SCORE              |       |    |      |
|----------------------------------|-------|----|------|
| Fields Score / 5 Weight /5 Weigh |       |    |      |
| Production                       | 2.5   | 5  | 12.5 |
| Procurement condition            | 4     | 3  | 12   |
| Quality Assurance System         | 3.5   | 5  | 17.5 |
| Corporate social responsibility  | 1     | 1  | 1    |
|                                  | total | 14 | 43   |