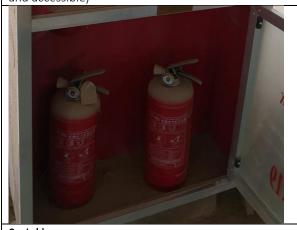

Not good due to no general vacuum system

Install general vacuum system

Yes

Yes

Extinguishers in every workshop (pressure, state, visible and accessible)

Yes

Sprinklers Fire evacuation drills

No