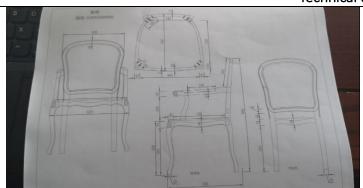

## Technical drawing

| Overall production capacity                        |                                      |  |  |  |
|----------------------------------------------------|--------------------------------------|--|--|--|
| Nb of container of the current production          | 25                                   |  |  |  |
| Nb of container of the maximum production capacity | 40                                   |  |  |  |
| Number of containers available for MDM             | 10                                   |  |  |  |
| Period of the peak of production                   | Mars to July / September to December |  |  |  |
| Lead time for the 1 <sup>st</sup> order            | 8 weeks                              |  |  |  |
| Lead time for repeat order                         | 6 weeks                              |  |  |  |