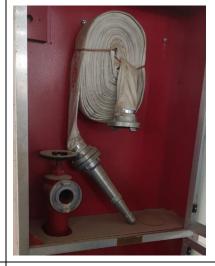

Not good due to no general vacuum system

Install general vacuum system

Yes

Yes

Extinguishers in every workshop (pressure, state, visible and accessible)

Yes

Sprinklers Fire evacuation drills

No