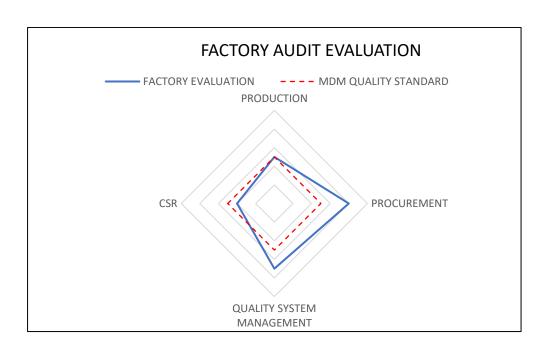

| FACTORY AUDIT RESULT PASSED | SCORE | 6/10 |
|-----------------------------|-------|------|
|-----------------------------|-------|------|

| FACTORY AUDIT SCORE              |       |    |      |
|----------------------------------|-------|----|------|
| Fields Score / 5 Weight /5 Weigh |       |    |      |
| Production                       | 2.5   | 5  | 12.5 |
| Procurement condition            | 4     | 3  | 12   |
| Quality Assurance System         | 3.5   | 5  | 17.5 |
| Corporate social responsibility  | 1     | 1  | 1    |
|                                  | total | 14 | 43   |

Score: 2.5/5

## General comments from auditor

- The factory well controls the materials they received with writing reports and notation about their suppliers
- Should not have problem on lead times

Score: 3/5

Score: 3.5/5

Score: 1/5